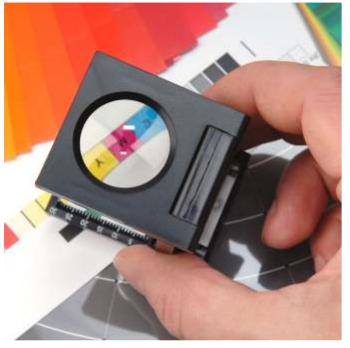

Our Press & Prepress Are Standardized As Per Fogra 39 & Iso 12647-2 Internatinal Perint Quality Guidelines. Using The Most Accurate Lhara Accudot Advanced (plate Reader) And Lhara S 900 [specto-densitometer). Our Prepress Uses Customized Uca Based Press Standardization Profiles Which Provides High Contrast And Un-matchable Print Results Which Are Impossible With Usual Standard Ucr-gcr Color Separations.