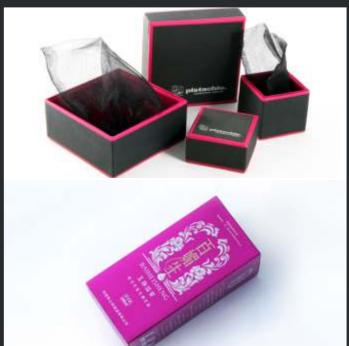

# COSMETIC & BEAUTY CARE

Complete Printing, Packaging & Processing Solution

We offer a complete range of solutions to the Cosmetic & Beauty care industry- from labels, to cartons to blister packs and luxury rigid boxes.

The luxury segment of this industry demands features which engage the customer, apart from effects that are eye catching, we also provide tactile effects such as soft-touch finish, different textured varnishes as well as highly intricate micro-embossings.

Our blister packaging and window cartons, including the new 360\* window cartons, provide a way to showcase the inner product.

#### LUXURY RIGID BOXES

Are Used To Package The Premium Personal Care Products Such As Perfumes, Lotions, etc.