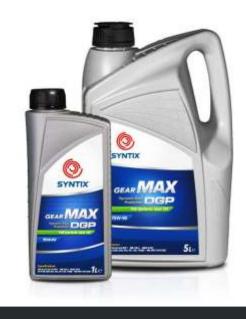

## AUTOMOBILE & ENGINEERING

Complete Printing, Packaging & Processing Solution

We offer a complete range of solutions to the Automobile & Engineering industry- from cartons, to labels and corrugated boxes.

The major demand of the Automobile segment is for high quality packaging with value added finishing options and for security and anti counterfeiting solution. our host of finishing and security options is ideal for this segment.

Labels with tamper evident features along with variable data numbering and bar-coding are ideal for this segment.

#### CARTONS

Are The Best Way To Attract A Customer On The Shelf.

#### LABELS

Are Predominantly Used In The Automobile parts For Product Security And Traceability.

#### ■ LUXURY RIGID BOXES

Impart A Premium Look To High-end parts.