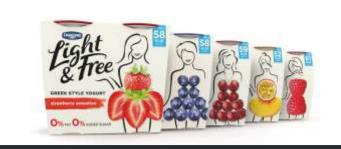

# FOOD & BEVERAGES

Complete Printing, Packaging & Processing Solution

We offer a complete range of solutions to the food and beverages industry- from labels, to cartons and printed corrugated boxes.

We produce cartons, labels and corrugated boxes of high quality along with a host of finishing and embellishment options.

#### CARTONS

Are The Main Packaging Material For The Food And Beverages Industry.

#### ■ PRINTED CORRUGATED BOXES

Are Regulary Used In The Food Sector As Dispenser Packaging.

#### ■ SELF-ADHESIVE LABELS

Are Very Important To Create A Positive Impression To The End User.