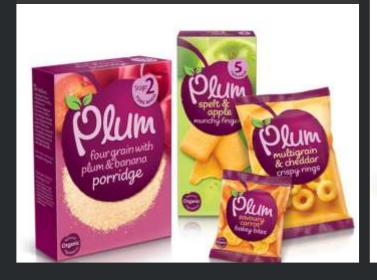

# FOOD & BEVERAGES

Complete Printing, Packaging & Processing Solution

We offer a complete range of solutions to the food and beverages industry- from labels, to cartons and printed corrugated boxes.

We produce cartons, labels and corrugated boxes of high quality along with a host of finishing and embellishment options.

#### CARTONS

Are The Main Packaging Material For The Food And Beverages Industry.

#### ■ PRINTED CORRUGATED BOXES

Are Regulary Used In The Food Sector As Dispenser Packaging.

#### ■ SELF-ADHESIVE LABELS

Are Very Important To Create A Positive Impression To The End User.