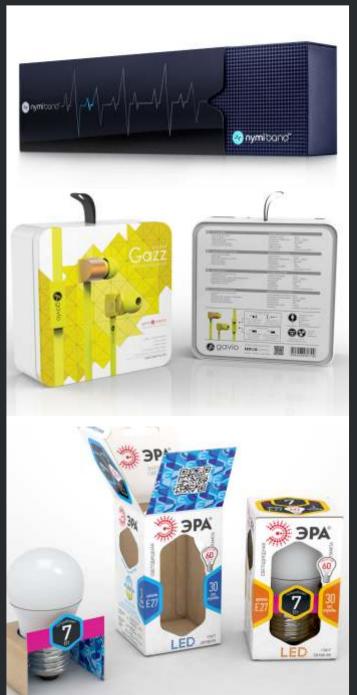

### ELECTRONICS & ELECTRICAL

Complete Printing, Packaging & Processing Solution

We offer a complete range of solutions to the electronics and electrical industry- from cartons, to labels and corrugated boxes.

The major demand of the electronics and software segment is for high quality packaging with value added finishing options and for security and anti counterfeiting solution, our host of finishing and security options is ideal for this segment.

labels with tamper evident features along with variable data numbering and bar-coding are ideal for this segment.

#### CARTONS

Are The Best Way To Attract A Customer On The Shelf.

#### LABELS

Are Predominantly Used In The Electronics & Electrical Sectors For Product Security And Traceability.