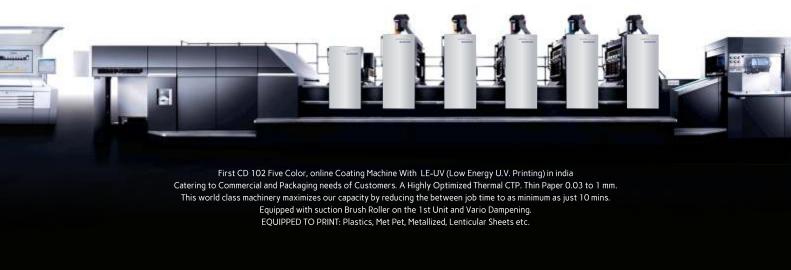

### **Printwell Machinery**

Printing Is A Game Of Teamwork In True Sense.at Printwell, we Have Bring Together A Widerange Of State-of-the-art Equipments And Able Workfore.

#### List of MACHINERY

- 28"X40" 5 COLOR HEIDELBERG LATEST 2012 MAKE WITH COATING & UV FACILITY[CD-102]
- 20"X28" COLOR heidelberg speed master SM-74
- C.T.P. Facility. heidelerg-Superasetter-A106 with m-kits Software
- Plate Screen Render & Densitmoeter
- Fully automatic Uv coating
- Brabd new polar 115 automatic cutting machine
- Automatic perfect binding machine:heidelberg Eurobind 600pur
- Automatic folding machine : Stanhlfolder KHC
- Automatic folder gluer
- Automatic Die Punching
- Automatic box pasting machine & gluing
- Hot Foil Stamping & Embossing
- Hot & cold thermal lamination machine
- Learning machine
- Stitching Machine
- Loop Pin & Ceter Pining Machine
- Lab for Quality Control For Paper & printing
- Corrugation plant with E-Flute & C-Flute Mfg. Facilities