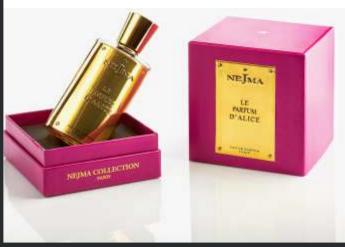

# Perfume & Fragrance

Complete Printing, Packaging & Processing Solution

We offer a complete range of solutions to the Perfume & Fragrance industry from labels to cartons and luxury rigid boxes.

The luxury segment of this industry demands features which engage the customer. apart from effects that are eye catching, we also provide tactile effects such as soft touch finish, different textured varnishes as well as highly intricate micro-embossings.

Structural design is our major strength for example, in gift/festive packs, we are given the items to be packaged and come up with innovative structural designs which meet the design brief and provide proper support to the contents.

#### ■ LUXURY RIGID BOXES

Impart A Premium Look To High-end Liquors And Spirits.

#### ■ SELF-ADHESIVE LABELS

For The Premium Liquor Segment Are Highly Embellished.

#### CARTONS

In This Segment Are Heavily Decorated With Varnishes, foils

#### GIFT/FESTIVE PACKS

Integrate A Bottle Along With Gift Items Such As Glasses, hip-flask,etc