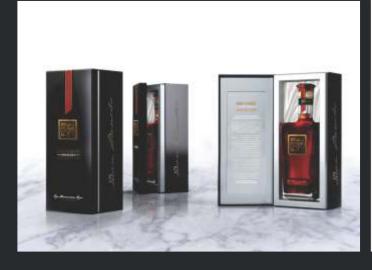

#### ■ LUXURY RIGID BOXES

Impart A Premium Look To High-end Liquors And Spirits.

#### ■ SELF-ADHESIVE LABELS

For The Premium Liquor Segment Are Highly Embellished.